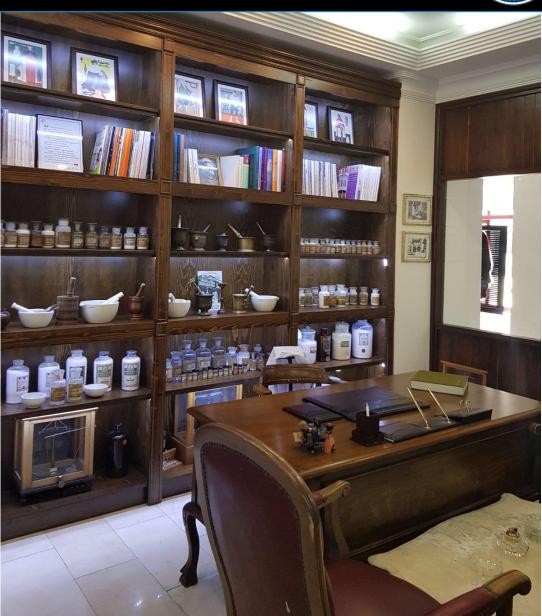

ıfırlanması, hızlı hizmet sunumu ve stok kontrolünün sağlanabilmesi amacıyla 'robotik üniteli eczane' modelleri hizmete giriyor. Eczacılık alanında son teknolojiyle oluşturulan 'robotik üniteli eczane' modeliyle, ilaclar artık eczacı tarafından değil, özel bir ünite içine yerleştirilmiş ilacların bulunduğu stantla bağlantılı bir robotik kol tarafından temin edilerek, eczaciya iletilecek. Gazi Üniversitesi(GÜ) Eczacılık Fakültesi Dekanı Prof. Dr. İlkay Erdoğan Orhan, robotik üniteli eczane örneklerinin yurt dışında uygulamaya girdiğini, Türkiye'de ise henüz çok geni olduğunu söyledi. Sistem hakkında bilgi

### SciVal Data of Our Faculty











60 academic staff consisting of full professors, associated professors, and assistant professors







## Museum Pharmacy in Our Faculty



















#### **HOT TOPICS**

**Pharmaceutical Technology** Advanced Drug Delivery **Medical Devices** 

PHARMA

#### **Pharmaceutical Toxicology**

21st Century Toxicity Tests in Drug Discovery Current Issues of Antimicrobials Recent Advances in Toxicology **Chemical Safety** 

#### **Pharmaceutical Chemistry**

New Strategies for Lead Generation Recent Highlights in Medicinal Chemistry

#### Pharmacology

Obesity and Type-2 Diabetes

www.gpss2017.com

#### **Pharmacognosy**

Medicinal Plants and Phytotherapy Ethnobotany and Ethnopharmacology Plant Metabolomics

#### **Analytical Chemistry**

Analytical and Bioanalytical Methods Sensor Design and Applications

#### Pharmaceutical Microbiology

Antimicrobial Resistance

#### **Biochemistry**

Antioxidants and Antioxidant Therapy Cancer