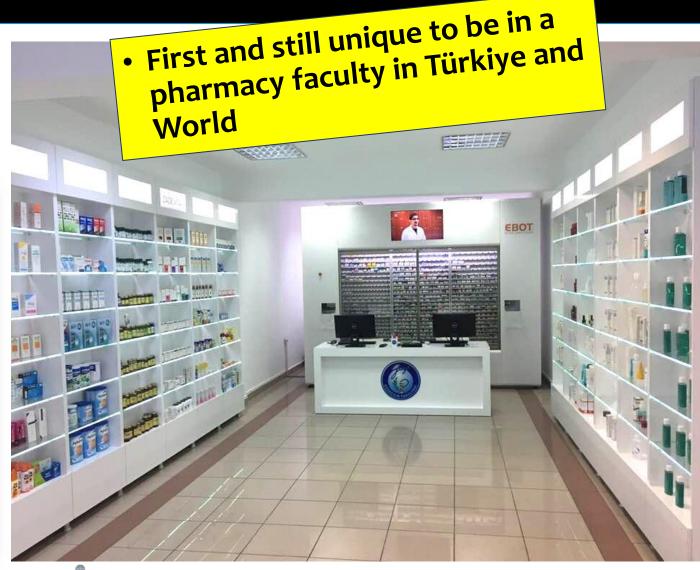

## **About Our Faculty**

- The biggest pharmacy faculty in terms of total area (25.672 m²).
- The highest number of research laboratories among pharmacy faculties(26)
- The highest number of undergraduate students laboratories among pharmacy faculties (10)
- Experimental animal unit
- Very well-equipped in terms of instrumentation
- Simulation pharmacy with robotic unit for our student, which is the first one in Turkey and also in the world in a pharmacy faculty for educational puposes
- Museum pharmacy...

## **Our Simulation Pharmacy with Robotic Unit**

- Opened on December 11, 2017.
- National design and manufacturing