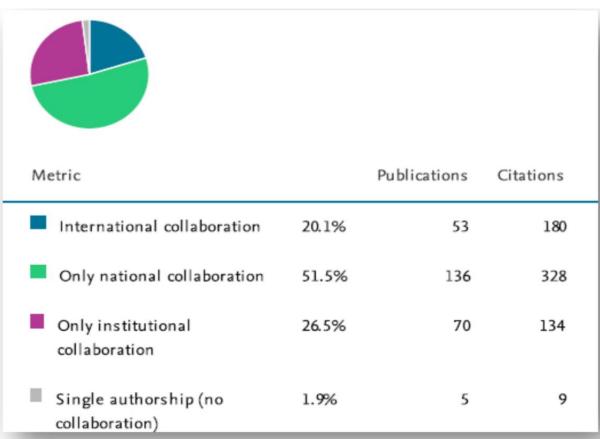

### SciVal Data of Our Faculty

60 academic staff consisting of full professors, associated professors, and assistant professors