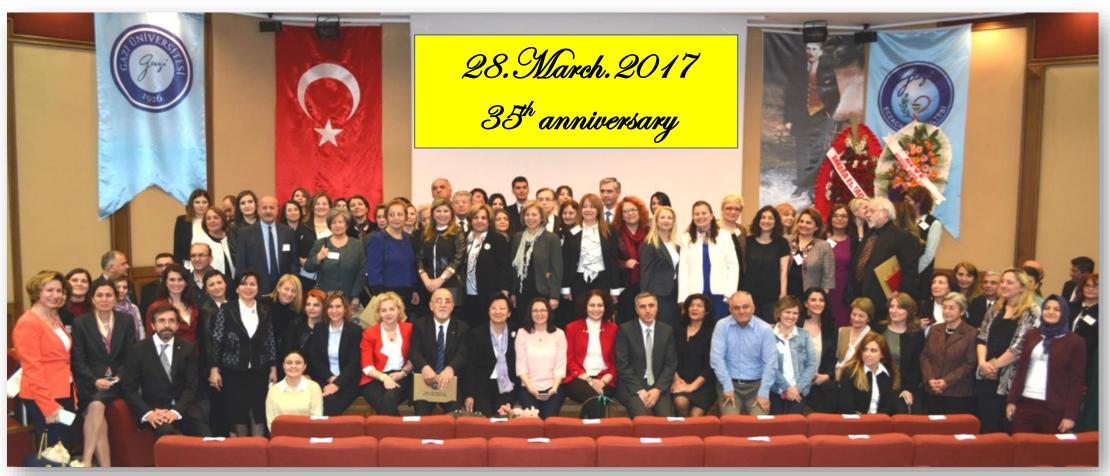

# FACULTY OF PHARMACY GAZI UNIVERSITY

## **Faculty of Pharmacy Gazi University**

One of the oldest pharmacy faculties in Turkey

Full national accreditation by ECZAKDER until 2028

Most productive faculty in terms of scientific paper number among faculties in Gazi University