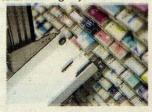

#### **ILACI ROBOTIK KOL GETIRIYOR**

"Bu sistem, eczanenin bilgisayarına kuru-

luyor ve 10 bin kutuya kadar ilaç depolanabiliyor. İçinde ilaçların yer aldığı özel ünite, robotik bir kolla

çalışıyor. Bu sistemde eczacı direkt, reçeteyi getiren kişiyi karşılıyor, reçetesini alıyor ve sisteme giriyor. Bu aşamadan sonra, istenilen ilaçlar, eczacı hastaya arkasını dönmeden, hastanın yanından ayrılmadan, hasta ile iletişimini koparmadan, arkada bulunan ünitenin yanındaki robotik kol tarafından, sıfır hatayla toplanarak, eczacının ulaşabileceği bir hazneden eczacıya sunulacak. Eczacı da buradan ilaçları hastaya iletecek."