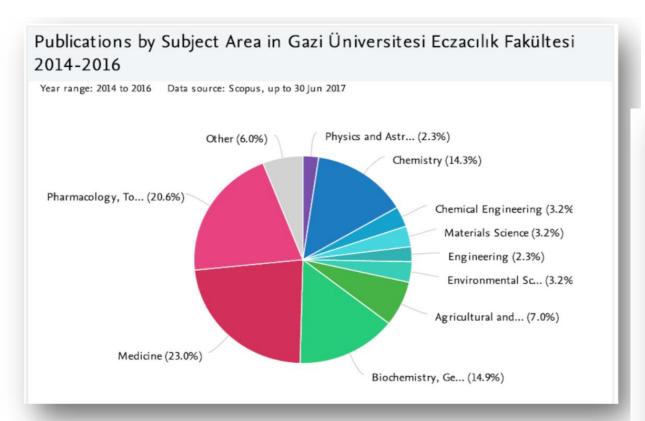

### SciVal Data of Our Faculty

60 academic staff consisting of full professors, associated professors, and assistant professors