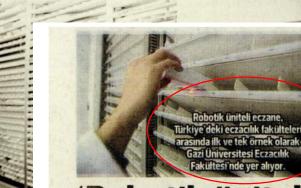

## 'Robotik üniteli eczane' dönemi

CZACILIKTA hastaya sunulan danış-Emanlık hizmetinin artırılabilmesi, yanlış ilaç verilme riskinin sıfırlanması, hızlı hizmet sunumu ve stok kontrolünün sağlanabilmesi amacıyla 'robotik üniteli eczane' modelleri hizmete giriyor. Eczacılık alanında son teknolojiyle oluşturulan 'robotik üniteli eczane' modeliyle, ilaçlar artık eczacı tarafından değil, özel bir ünite içine verlestirilmis ilacların bulunduğu stantla bağlantılı bir robotik kol tarafından temin edilerek, eczaciva iletilecek. Gazi Üniversitesi(GÜ) Eczacılık Fakültesi Dekanı Prof. Dr. Ilkay Erdoğan Orhan, robotik üniteli eczane örneklerinin yurt dışında uygulamaya girdiğini, Türkiye'de ise henüz çok yeni olduğunu söyledi. Sistem hakkında bilgi veren Orhan, şu bilgileri verdi:

#### **ILACI ROBOTIK KOL GETIRIYOR**

"Bu sistem, eczanenin bilgisayarına kuru-

luyor ve 10 bin kutuya kadar ilaç depolanabiliyor. İçinde ilaçların yer aldığı özel ünite, robotik bir kolla

çalışıyor. Bu sistemde eczacı direkt, reçeteyi getiren kişiyi karşılıyor, reçetesini alıyor ve sisteme giriyor. Bu aşamadan sonra, istenilen ilaçlar, eczacı hastaya arkasını dönmeden, hastanın yanından ayrılmadan, hasta ile iletişimini koparmadan, arkada bulunan ünitenin yanındaki robotik kol tarafından, sıfır hatayla toplanarak, eczacının ulaşabileceği bir hazneden eczacıya sunulacak. Eczacı da buradan ilaçları hastaya iletecek."