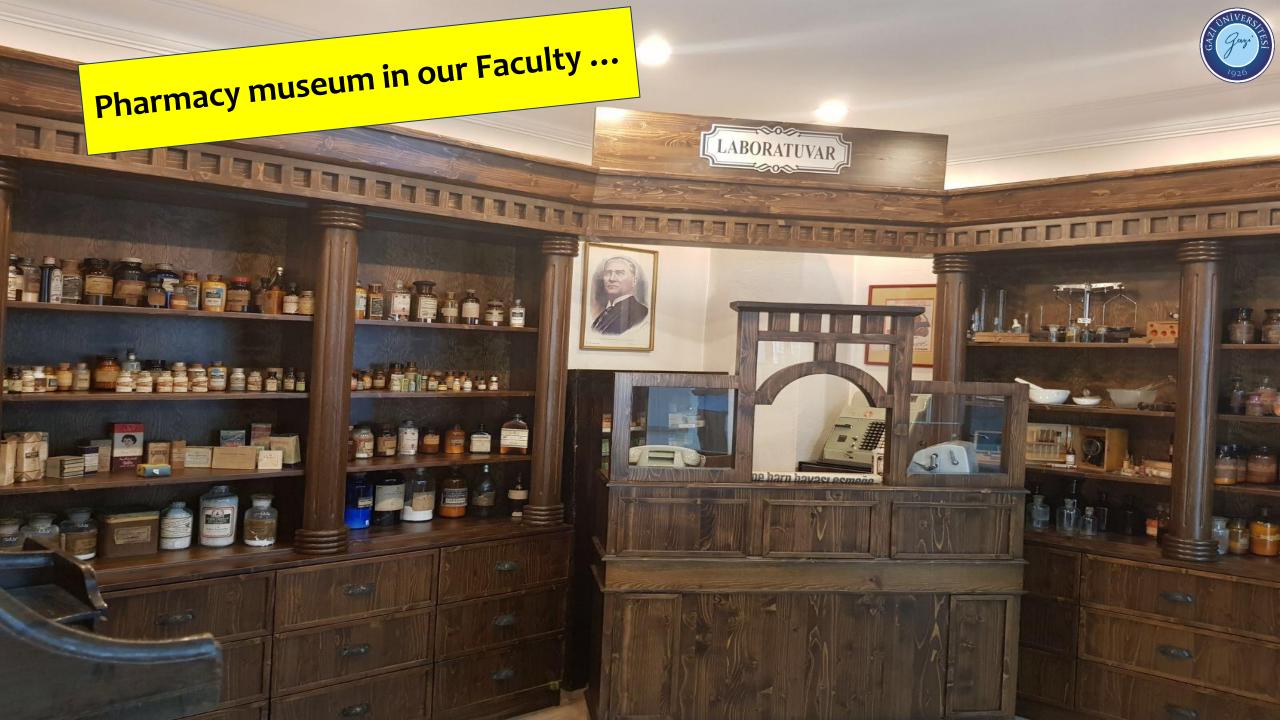

ırlanması, hızlı hizmet sunumu ve stok kontrolünün sağlanabilmesi amacıyla 'robotik üniteli eczane' modelleri hizmete giriyor. Eczacılık alanında son teknolojiyle oluşturulan 'robotik üniteli eczane' modeliyle, ilaclar artık eczacı tarafından değil, özel bir ünite içine yerleştirilmiş ilacların bulunduğu stantla bağlantılı bir robotik kol tarafından temin edilerek, eczaciya iletilecek. Gazi Üniversitesi(GÜ) Eczacılık Fakültesi Dekanı Prof. Dr. İlkay Erdoğan Orhan, robotik üniteli eczane örneklerinin yurt dışında uygulamaya girdiğini, Türkiye'de ise henüz çok geni olduğunu söyledi. Sistem hakkında bilgi

### SciVal Data of Our Faculty











60 academic staff consisting of full professors, associated professors, and assistant professors







## Museum Pharmacy in Our Faculty



















#### **HOT TOPICS**

**Pharmaceutical Technology** Advanced Drug Delivery **Medical Devices** 

PHARMA

#### **Pharmaceutical Toxicology**

21st Century Toxicity Tests in Drug Discovery Current Issues of Antimicrobials Recent Advances in Toxicology **Chemical Safety** 

#### **Pharmaceutical Chemistry**

New Strategies for Lead Generation Recent Highlights in Medicinal Chemistry

#### Pharmacology

Obesity and Type-2 Diabetes

www.gpss2017.com

#### **Pharmacognosy**

Medicinal Plants and Phytotherapy Ethnobotany and Ethnopharmacology Plant Metabolomics

#### **Analytical Chemistry**

Analytical and Bioanalytical Methods Sensor Design and Applications

#### Pharmaceutical Microbiology

Antimicrobial Resistance

#### **Biochemistry**

Antioxidants and Antioxidant Therapy Cancer &