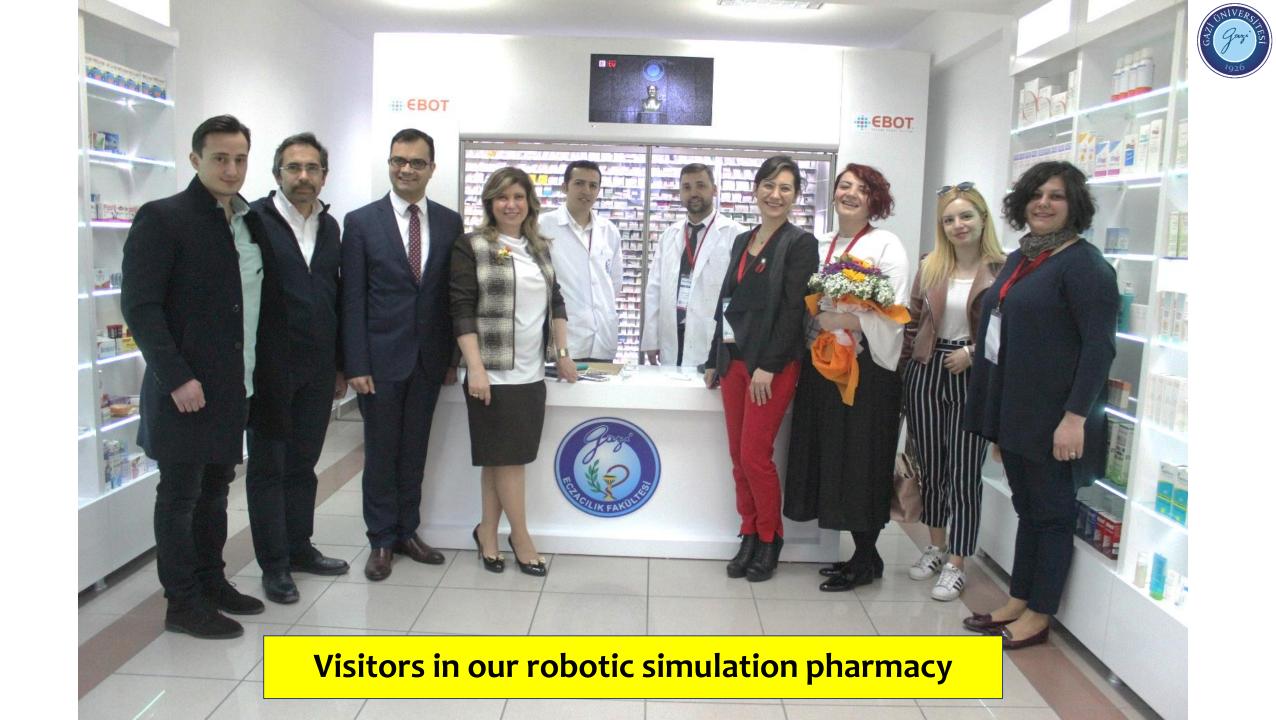

## **About Our Faculty**

- The biggest pharmacy faculty in terms of total area (25.672 m²).
- The highest number of research laboratories among pharmacy faculties(26)
- The highest number of undergraduate students laboratories among pharmacy faculties (10)
- Experimental animal unit
- Very well-equipped in terms of instrumentation
- Simulation pharmacy with robotic unit for our student, which is the first one in Turkey and also in the world in a pharmacy faculty for educational puposes
- Museum pharmacy...

## **Our Simulation Pharmacy with Robotic Unit**

- Opened on December 11, 2017.
- National design and manufacturing