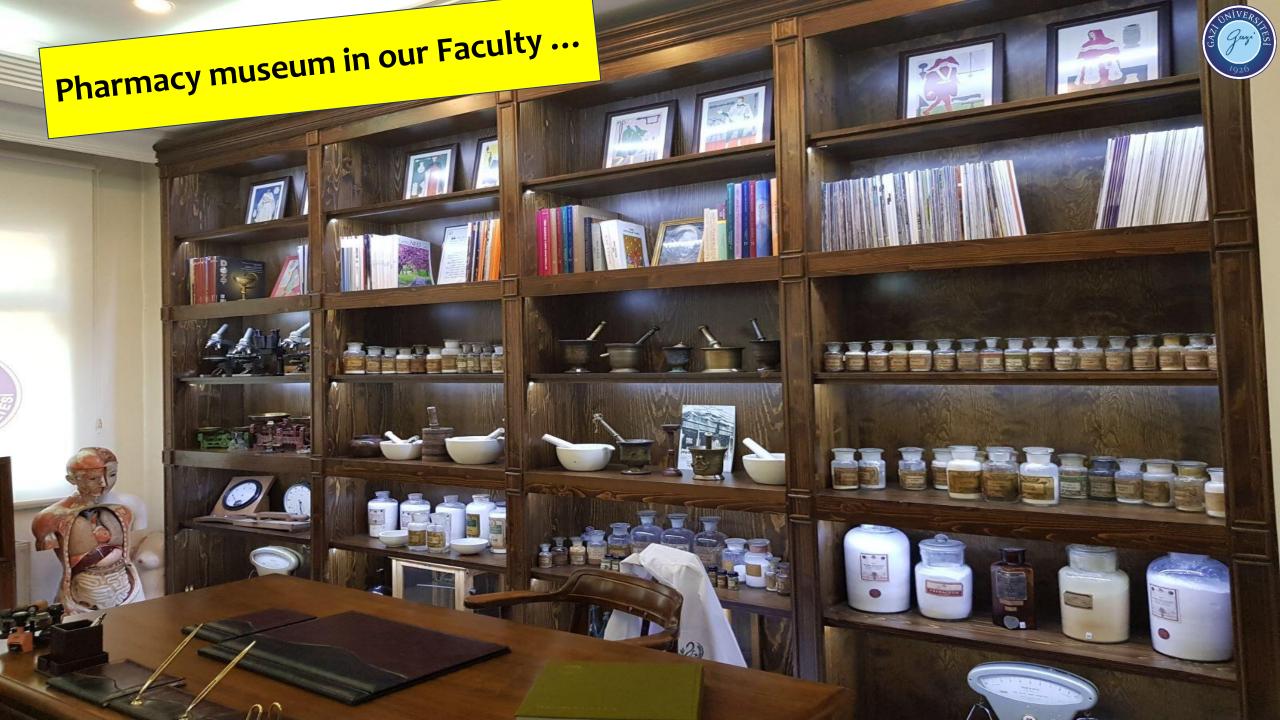

lanması, hızlı hizmet sunumu ve stok kontrolünün sağlanabilmesi amacıyla 'robotik üniteli eczane' modelleri hizmete giriyor. Eczacılık alanında son teknolojiyle oluşturulan 'robotik üniteli eczane' modeliyle, ilaclar artık eczacı tarafından değil, özel bir ünite içine yerleştirilmiş ilacların bulunduğu stantla bağlantılı bir robotik kol tarafından temin edilerek, eczaciya iletilecek. Gazi Üniversitesi(GÜ) Eczacılık Fakültesi Dekanı Prof. Dr. İlkay Erdoğan Orhan, robotik üniteli eczane örneklerinin yurt dışında uygulamaya girdiğini, Türkiye'de ise henüz çok geni olduğunu söyledi. Sistem hakkında bilgi

### SciVal Data of Our Faculty











60 academic staff consisting of full professors, associated professors, and assistant professors







## Museum Pharmacy in Our Faculty



















#### **HOT TOPICS**

**Pharmaceutical Technology** Advanced Drug Delivery **Medical Devices** 

PHARMA

#### **Pharmaceutical Toxicology**

21st Century Toxicity Tests in Drug Discovery Current Issues of Antimicrobials Recent Advances in Toxicology **Chemical Safety** 

#### **Pharmaceutical Chemistry**

New Strategies for Lead Generation Recent Highlights in Medicinal Chemistry

#### Pharmacology

Obesity and Type-2 Diabetes

www.gpss2017.com

#### **Pharmacognosy**

Medicinal Plants and Phytotherapy Ethnobotany and Ethnopharmacology Plant Metabolomics

#### **Analytical Chemistry**

Analytical and Bioanalytical Methods Sensor Design and Applications

#### Pharmaceutical Microbiology

Antimicrobial Resistance

#### **Biochemistry**

Antioxidants and Antioxidant Therapy Cancer & Si